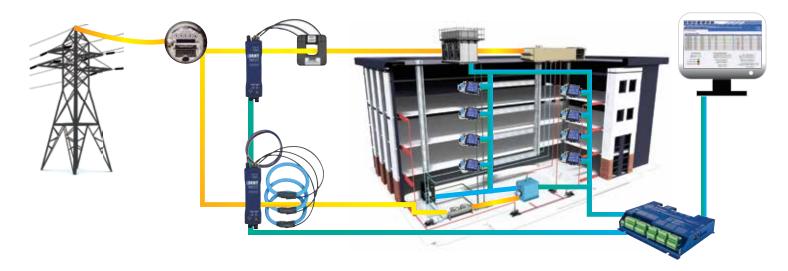

#### ASI Controls provides unparalleled flexibility to control energy costs in new or retrofit applications

- Configurable controllers with built-in support for demand limiting and optimal building start-up logic
- Measure, graph and report energy demand and consumption in a web browser
- Interoperate equipment and control networks using open industry standards
- Modbus RTU interface to master Modbus-enabled power meters, VFDs and other devices
- Cost-effectively enhance functionality and return on investment from legacy systems with an ASI retrofit
- Integrate intelligent building systems into a unified, accessible web interface to remotely control an entire facility

For almost 30 years qualified resellers, system integrators and OEM customers have applied their domain expertise to create powerful and dependable automated control systems using our products. Solutions range from small applications like OEM control of a Chiller, AHU or other mechanical equipment, through Building Automation Systems on a controller or network of controllers, up to very large networks with thousands of controllers integrating equipment and devices from many vendors using BACnet<sup>™</sup>, OPC<sup>™</sup>, and Modbus protocols.