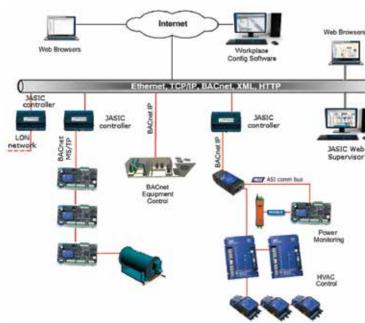

For almost 30 years qualified resellers, system integrators and OEM customers have applied their domain expertise to create powerful and dependable automated control systems using our products. Solutions range from small applications like OEM control of a Chiller, AHU or other mechanical equipment, through Building Automation Systems on a controller or network of controllers, up to very large networks with thousands of controllers integrating equipment and devices from many vendors using BACnet<sup>™</sup>, OPC<sup>™</sup>, and Modbus protocols.

#### Additional Legacy and Open Interfaces with Optional **JASIC Open Systems** *Miagara*\*\*

- Embedded web server for front ends
- Automated alarm and event notifications
- Configurable using a web browser
- Drivers for enterprise database systems